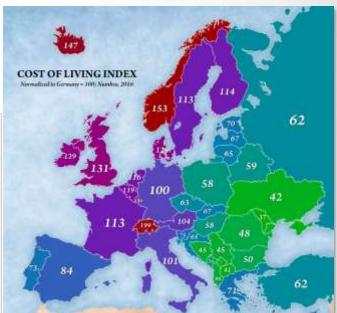

West?

#### **Endurance**





What can Africa offer the West?



# Vibrancy

Not to be confused with being "Charismatic" or "Pentecostal"

Being vibrant is not a denominational but a cultural aspect.



What can Africa offer the West?

#### Summary



A simple, alive, authentic Gospel is what the West dearly needs







Distant relations / Lasting Support







#### **Administrative Tasks**





"Bureaucracy is the death of all sound work."

Albert Einstein (The world as I see it)



#### **Culture and Temptations**











#### Spiritual Climate and Realities



If you expect me
to keep my
Atheism Private,
then I expect you
to keep your
Religion Private.

Religion is for people who fear hell, spirituality is for people who have been there.







#### Finances and Cost of Living







#### **Ecclesiology and Church History**



Blue: nominally Catholic Red: nominally Orthodox

Purple: nominally

**Protestant** 





# **WAY FORWARD**





#### "THE WEST IS DYING"

| Country      | Population | % Christian | % Evangelical |
|--------------|------------|-------------|---------------|
| Germany      | 82,06      | 64,3        | 2,1           |
| France       | 62,64      | 61,1        | 1,0           |
| UK           | 62,13      | 59,7        | 8,8           |
| Russia       | 140,37     | 66,9        | 1,2           |
| Italy        | 60,10      | 82,4        | 1,1           |
| Spain        | 45,45      | 77,1        | 1,0           |
| Ukraine      | 45,43      | 79          | 3,8           |
| Poland       | 38,04      | 89,6        | 0,3           |
| Netherlands