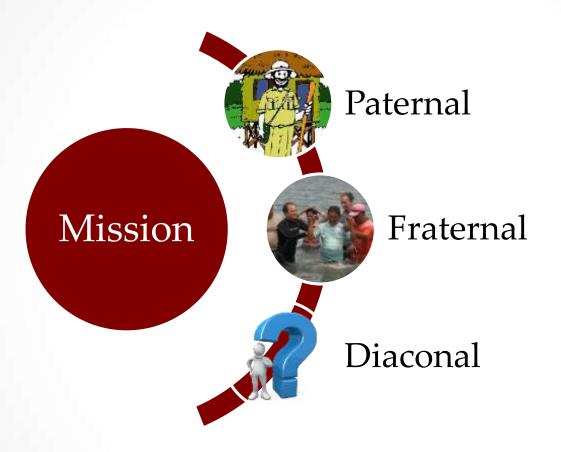

# Head

Knowledge

Know

Academic Institutions

# Heart

Attitude

Be

Bible Schools

# Hand

Skills

Do

Mobilisation Ministries

|            | Head | Heart | Hand |
|------------|------|-------|------|
| Direct     |      |       |      |
| Missionary |      |       |      |
|            |      |       |      |
|            |      |       |      |
|            |      |       |      |
|            |      |       |      |
| Supporting |      |       |      |
| Missionary |      |       |      |
| Passive    |      |       |      |
| Missionary |      |       |      |
| Assisting  |      |       |      |
| Missionary |      |       |      |