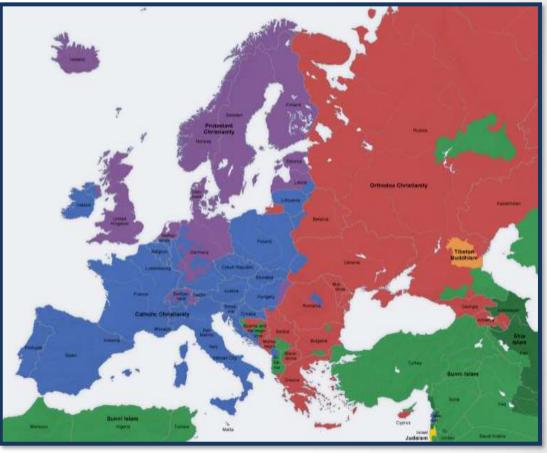

#### **Ecclesiology and Church History**

Blue: nominally Catholic Red: nominally Orthodox

Purple: nominally

**Protestant** 