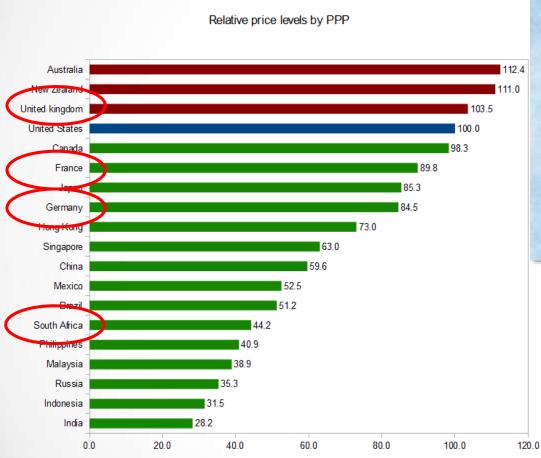

e West?

#### **Endurance**





What can Africa offer the West?



# Vibrancy

Not to be confused with being "Charismatic" or "Pentecostal"

Being vibrant is not a denominational but a cultural aspect.



What can Africa offer the West?

#### Summary



A simple, alive, authentic Gospel is what the West dearly needs







Distant relations / Lasting Support







#### **Administrative Tasks**





"Bureaucracy is the death of all sound work."

Albert Einstein (The world as I see it)



#### **Culture and Temptations**











#### Spiritual Climate and Realities



If you expect me
to keep my
Atheism Private,
then I expect you
to keep your
Religion Private.

Religion is for people who fear hell, spirituality is for people who have been there.







#### Finances and Cost of Living







#### **Ecclesiology and Church History**



Blue: nominally Catholic Red: nominally Orthodox

Purple: nominally

**Protestant** 





# **WAY FORWARD**





#### "THE WEST IS DYING"

| Country      | Population | % Christian | % Evangelical |
|--------------|------------|-------------|---------------|
| Germany      | 82,06      | 64,3        | 2,1           |
| France       | 62,64      | 61,1        | 1,0           |
| UK           | 62,13      | 59,7        | 8,8           |
| Russia       | 140,37     | 66,9        | 1,2           |
| Italy        | 60,10      | 82,4        | 1,1           |
| Spain        | 45,45      | 77,1        | 1,0           |
| Ukraine      | 45,43      | 79          | 3,8           |
| Poland       | 38,04      | 89,6        | 0,3           |
| Netherlan