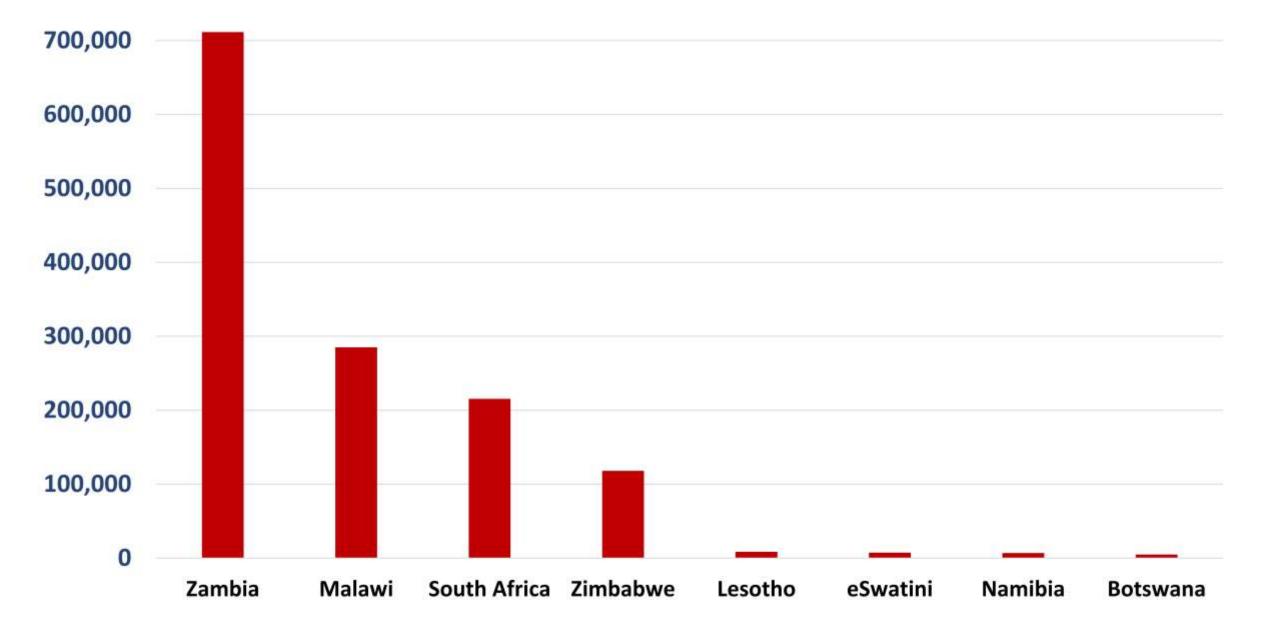

# CONTENDING FOR THE FAITH IN THEOLOGICAL EDUCATION

Rodgers Atwebembeire

**TEASA CONFERENCE 2021** 



# GROWTH OF SELECTED CULTIC GROUPS IN SOUTHERN AFRICA

### Jehovah's Witness Adherents in Southern Africa, 1990–2020



#### Jehovah's Witness Adherents (Memorial) in Southern Africa, 2020



#### Seventh-day Adventist Adherents in Southern Africa, 2020



## Seventh-day Adventist and Jehovah's Witness Adherents in Southern Africa, 1990–2020



### Estimated Adherents of Selected Cultic Groups in Southern Africa (2020)

|            | Bahá'í | JW | SDA | amaNazaretha | NAC | amaZioni |
|------------|--------|----|-----|--------------|-----|----------|
| 0          |        |    |     |              |     |          |
| 2,000,000  |        |    |     |              |     |          |
| 4,000,000  |        |    |     |              |     |          |
| 0,000,000  |        |    |     |              |     |          |
| 6,000,000  |        |    |     |              |     |          |
| 8,000,000  |        |    |     |              |     |          |
| 10,000,000 |        |    |