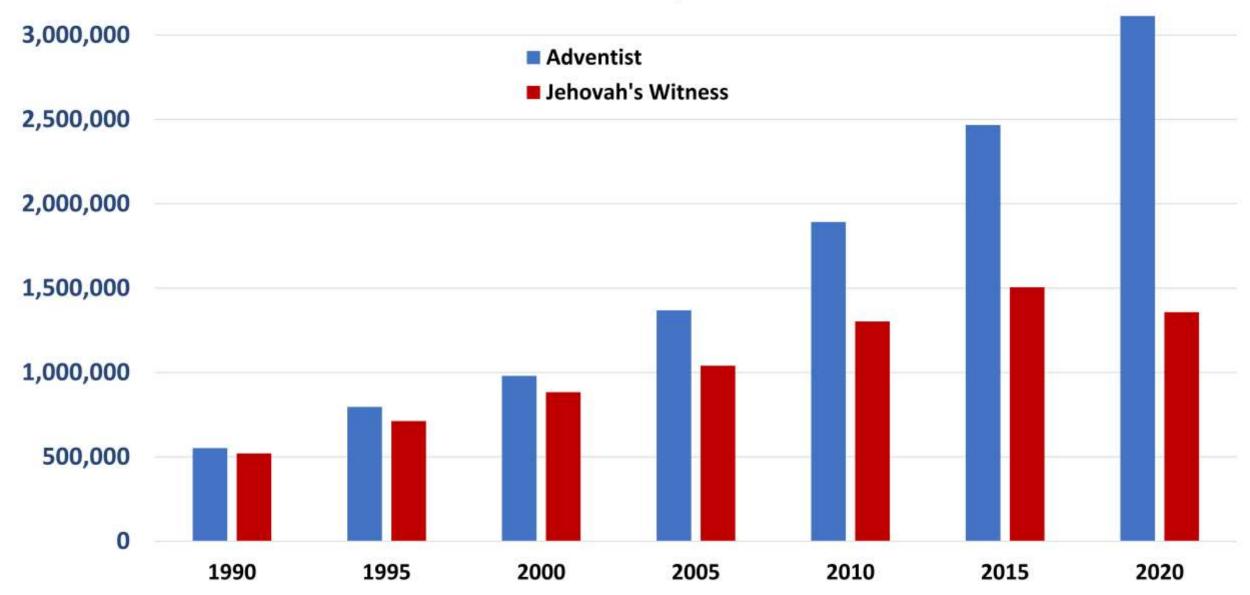

## Seventh-day Adventist and Jehovah's Witness Adherents in Southern Africa, 1990–2020