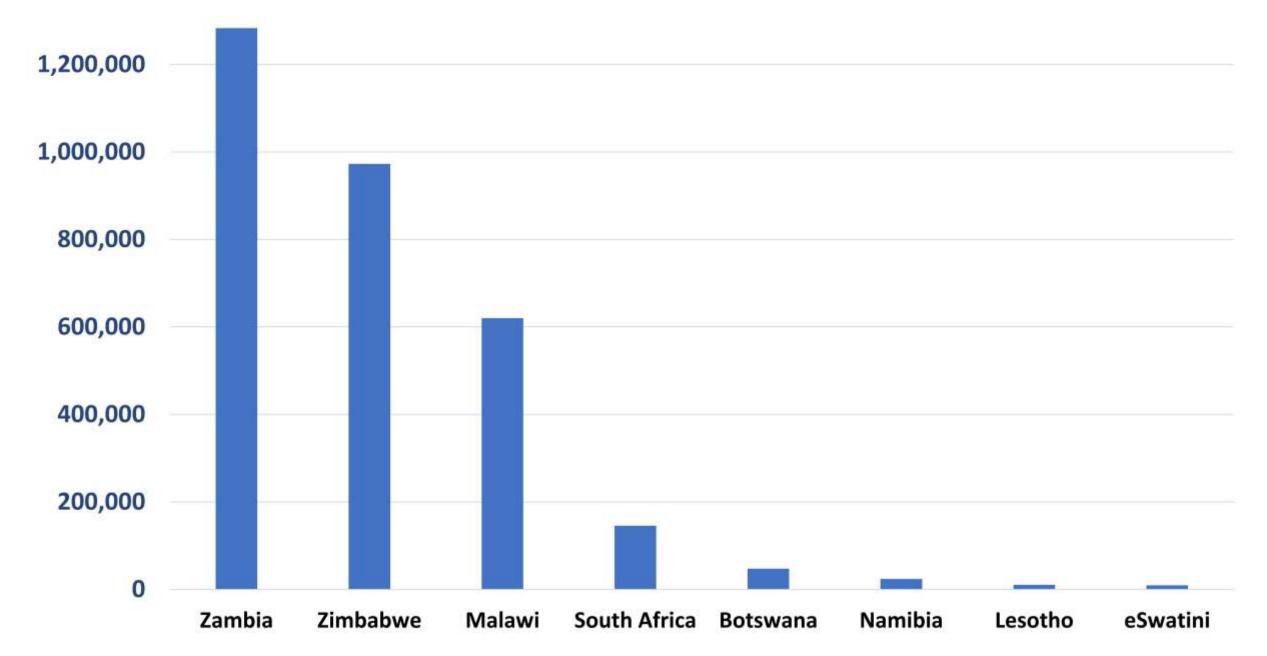

# CONTENDING FOR THE FAITH IN THEOLOGICAL EDUCATION

Rodgers Atwebembeire

**TEASA CONFERENCE 2021** 



# GROWTH OF SELECTED CULTIC GROUPS IN SOUTHERN AFRICA

### Jehovah's Witness Adherents in Southern Africa, 1990–2020



#### Jehovah's Witness Adherents (Memorial) in Southern Africa, 2020



#### Seventh-day Adventist Adherents in Southern Africa, 2020



## Seventh-day Adventist and Jehovah's Witness Adherents in Southern Africa, 1990–2020



### Estimated Adherents of Selected Cultic Groups in Southern Africa (2020)

|            | Bahá'í | JW | SDA | amaNazaretha | NAC | amaZioni |
|------------|--------|----|-----|--------------|-----|----------|
| 0          |        |    |     |              |     |          |
| 2,000,000  |        |    |     |              |     |          |
| 4,000,000  |        |    |     |              |     |          |
| 0,000,000  |        |    |     |              |     |          |
| 6,000,000  |        |    |     |              |     |          |
| 8,000,000  |        |    |     |              |     |          |
| 10,000,000 |        |    |     |              |     |          |
| 12,000,000 |        |    |