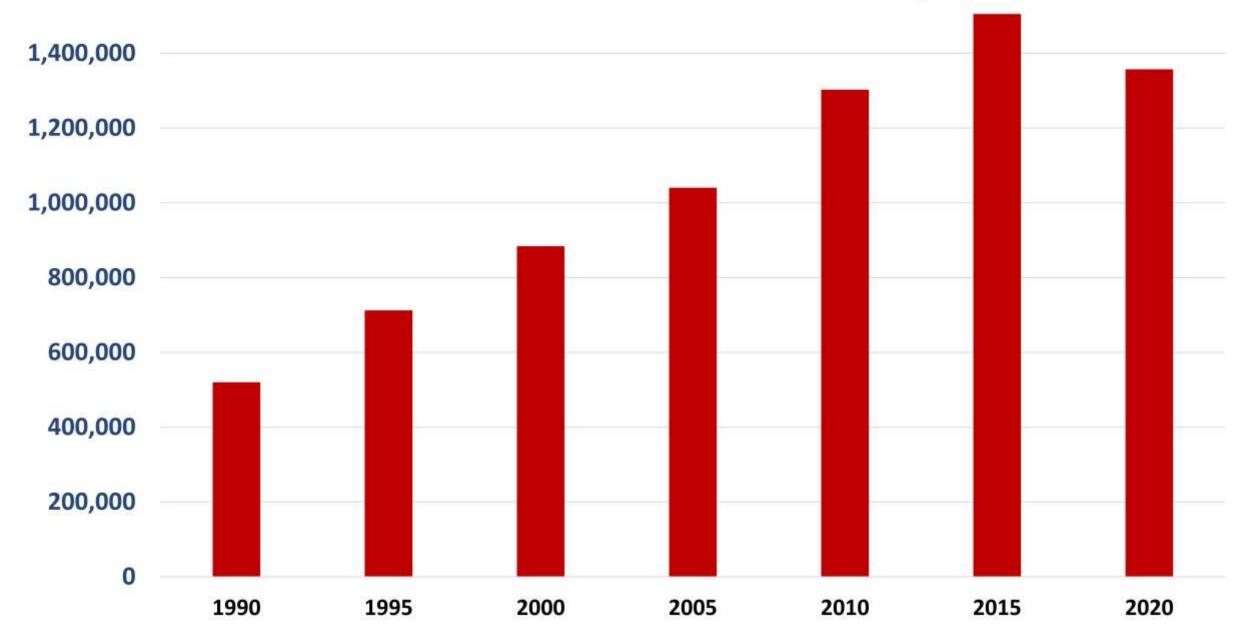

# CONTENDING FOR THE FAITH IN THEOLOGICAL EDUCATION

Rodgers Atwebembeire

**TEASA CONFERENCE 2021** 



# GROWTH OF SELECTED CULTIC GROUPS IN SOUTHERN AFRICA

### Jehovah's Witness Adherents in Southern Africa, 1990–2020



#### Jehovah's Witness Adherents (Memorial) in Southern Africa, 2020



#### Seventh-day Adventist Adherents in Southern Africa, 2020



## Seventh-day Adventist and Jehovah's Witness Adherents in Southern Africa, 1990–2020



### Estimated Adherents of Selected Cultic Groups in Southern Africa (2020)

|            | Bahá'í | JW | SDA | amaNazaretha | NAC | amaZioni |
|------------|--------|----|-----|--------------|-----|----------|
| 0          |        |    |     |              |     |          |
| 2,000,000  |        |    |     |              |     |          |
| 4,000,000  |        |    |     |              |     |          |
| 0,000,000  |        |    |     |              |     |          |
| 6,000,000  |        |    |     |              |     |          |
| 8,000,000  |        |